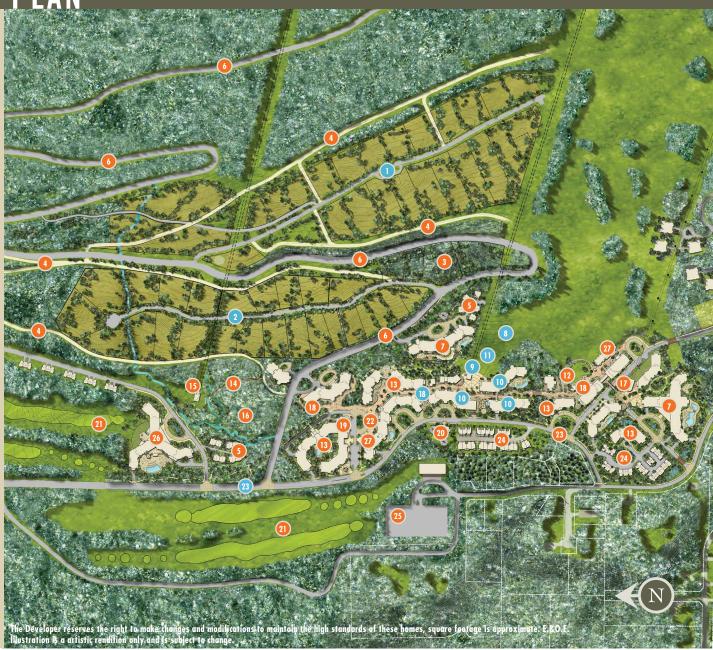

## VILLAGE MASTER PLAN

- 1 Monashee Estates Lots
- 2 Mackenzie Landing Estate Lots
- 3 Future Phase
- 4 Resort Access Trails
- 5 Resort Cabins
- 6 Mountain Road to Upper Village
- 7 Flagship Hotel
- 8 Return Ski Run
- 9 Revelation Gondola
- 10 The Sutton Place Hotel Resort Condominiums
- 11 Turtle Creek Beginner Area and Tube Park
- 12 Ice Rink / Amphitheatre
- 13 Resort Condominiums
- 14 Nature Boardwalk
- 15 Future Gondola Plaza
- 16 Nature Preserve
- 17 Cabriolet Lift
- 18 Village Stroll
- 19 General Store / Resort Condo
- 20 Discovery / Heli-Centre
- 21 Golf Course
- 22 Arrival Plaza
- 23 Camozzi Road
- 24 Townhome Neighbourhood
- 25 Day Parking
- 26 Flagship Hotel / Conference Centre
- 27 Transit Hub
- Completed
- Future Proposed Development