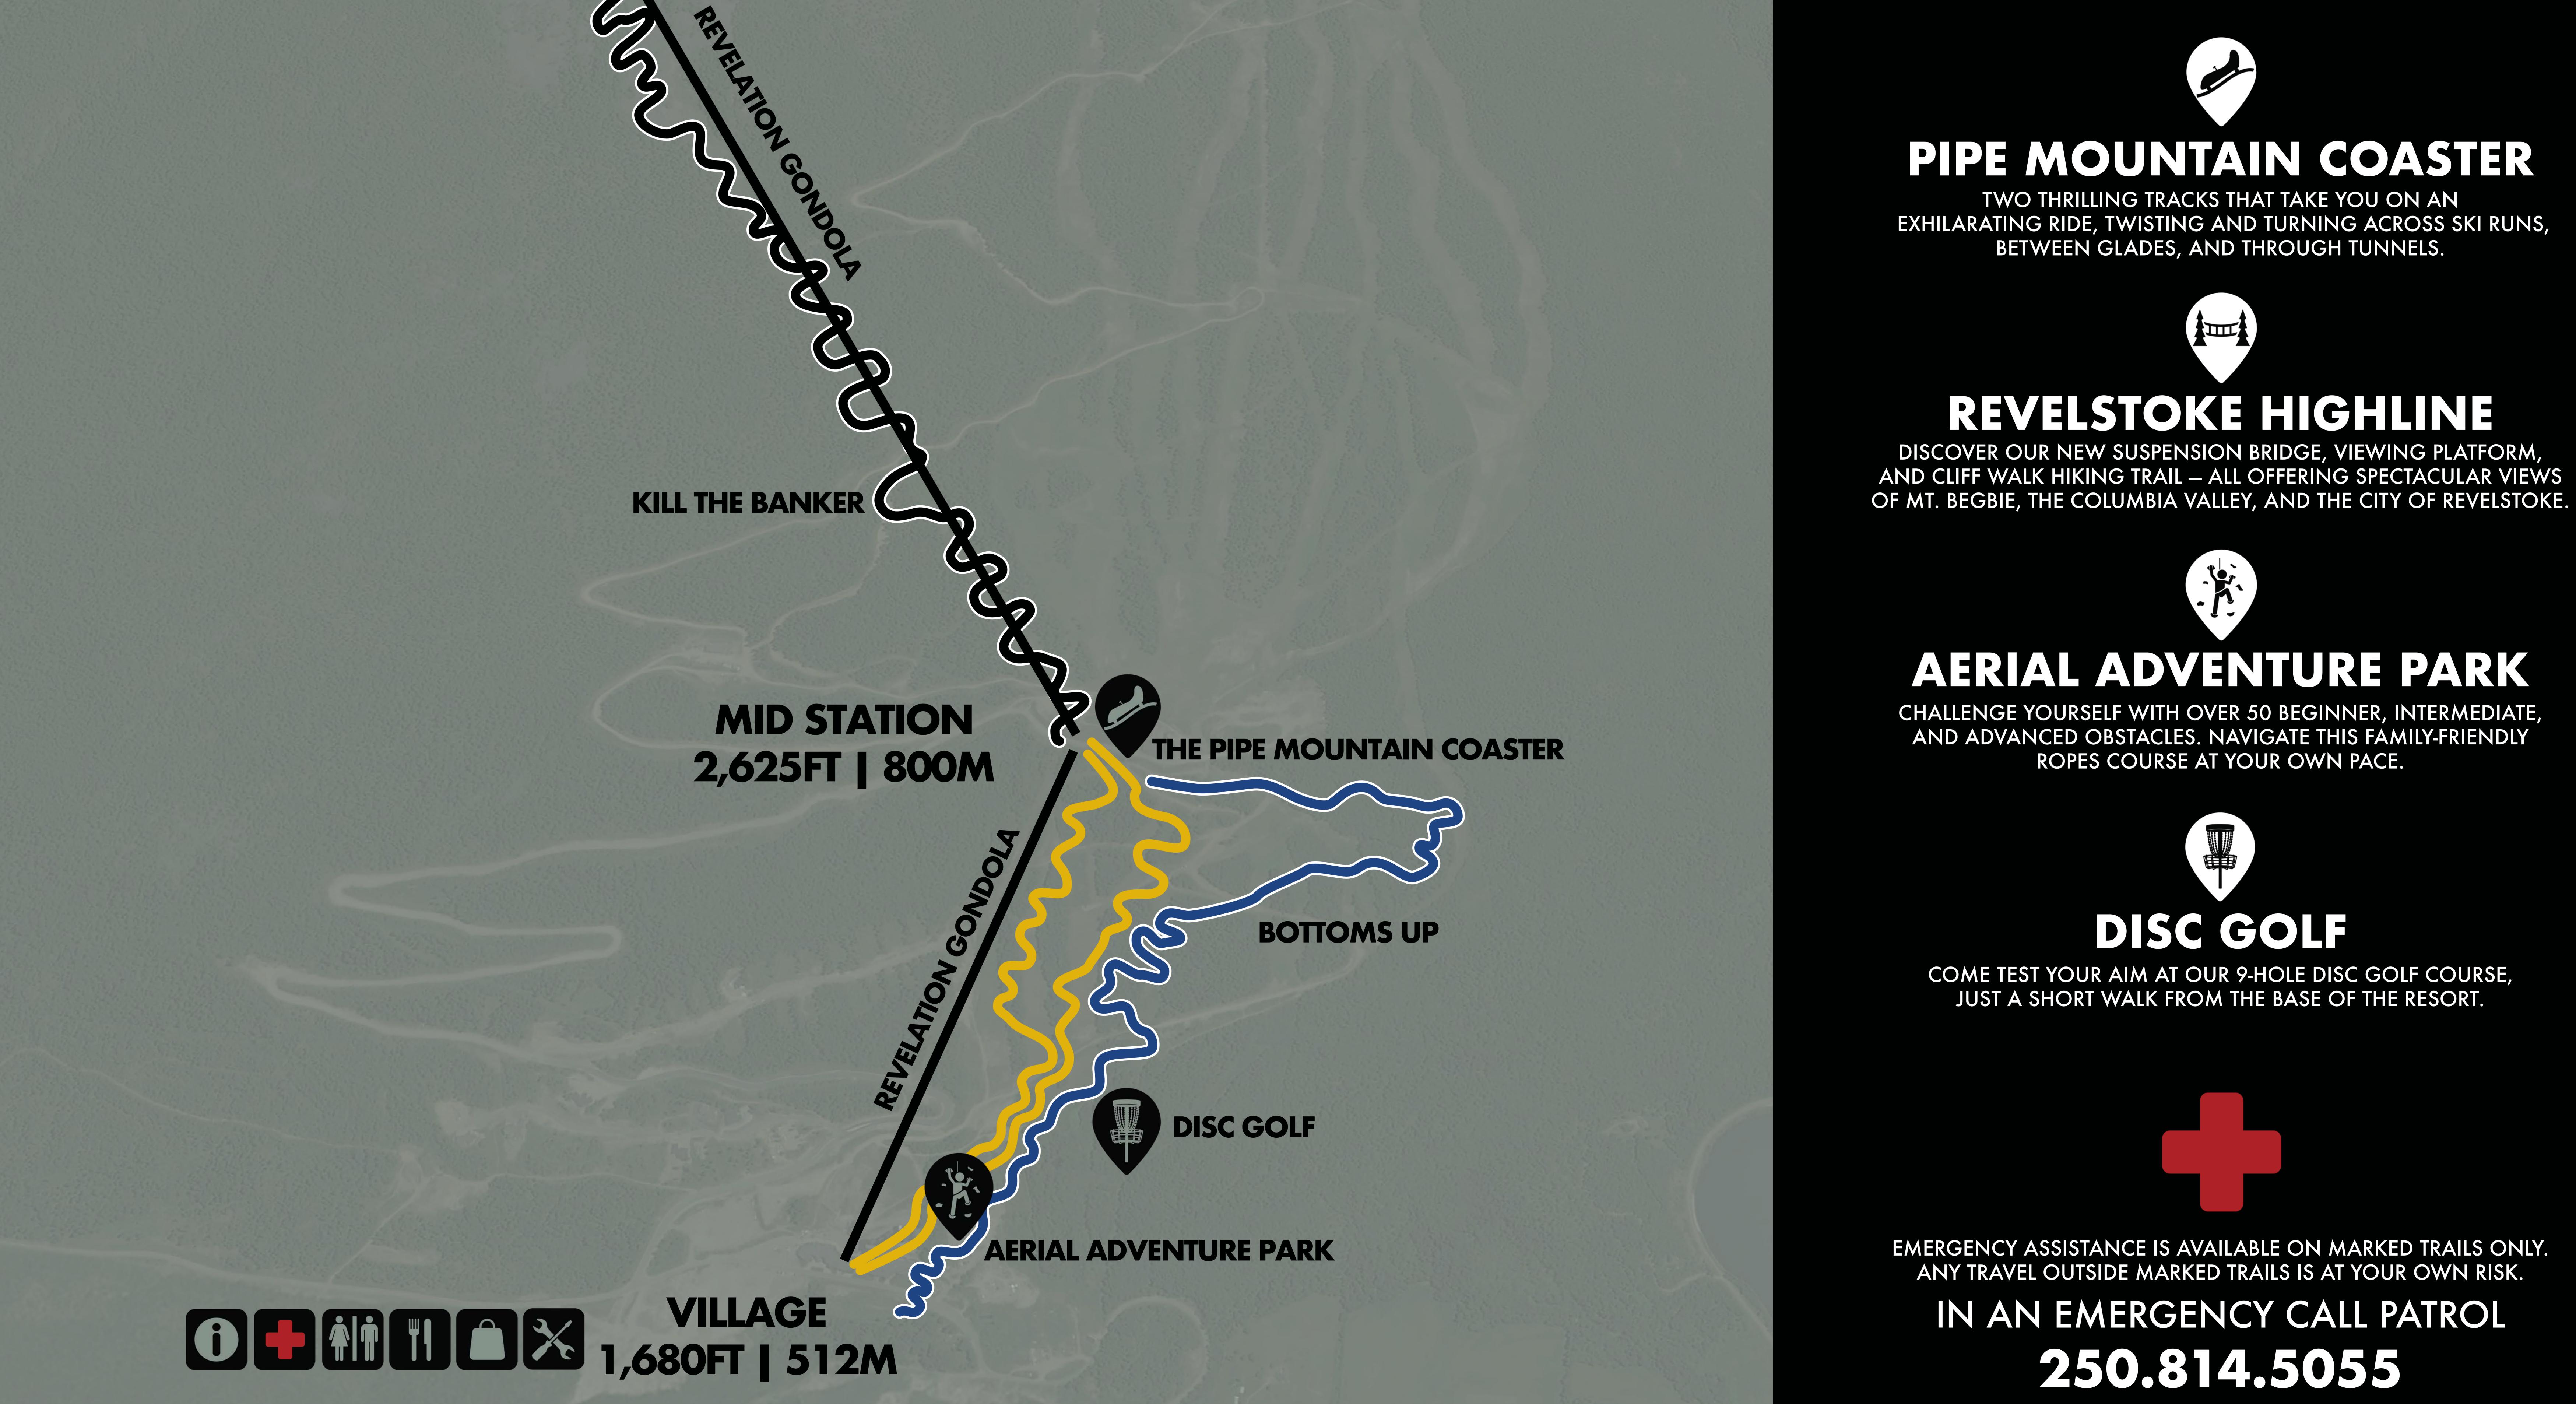

## **REVELSTOKE HIGHLINE** DISTANCE: 0.8KM | ELEV.GAIN: 62M | EST. TIME: 40MIN

\*SUBPEAK LOOP AND MACKENZIE RIDGE TRAILS REQUIRE HIKERS TO COMPLETE THE STOKE CLIMB TRAIL.

COME TEST YOUR AIM AT OUR 9-HOLE DISC GOLF COURSE, JUST A SHORT WALK FROM THE BASE OF THE RESORT.

EMERGENCY ASSISTANCE IS AVAILABLE ON MARKED TRAILS ONLY. ANY TRAVEL OUTSIDE MARKED TRAILS IS AT YOUR OWN RISK. IN AN EMERGENCY CALL PATROL