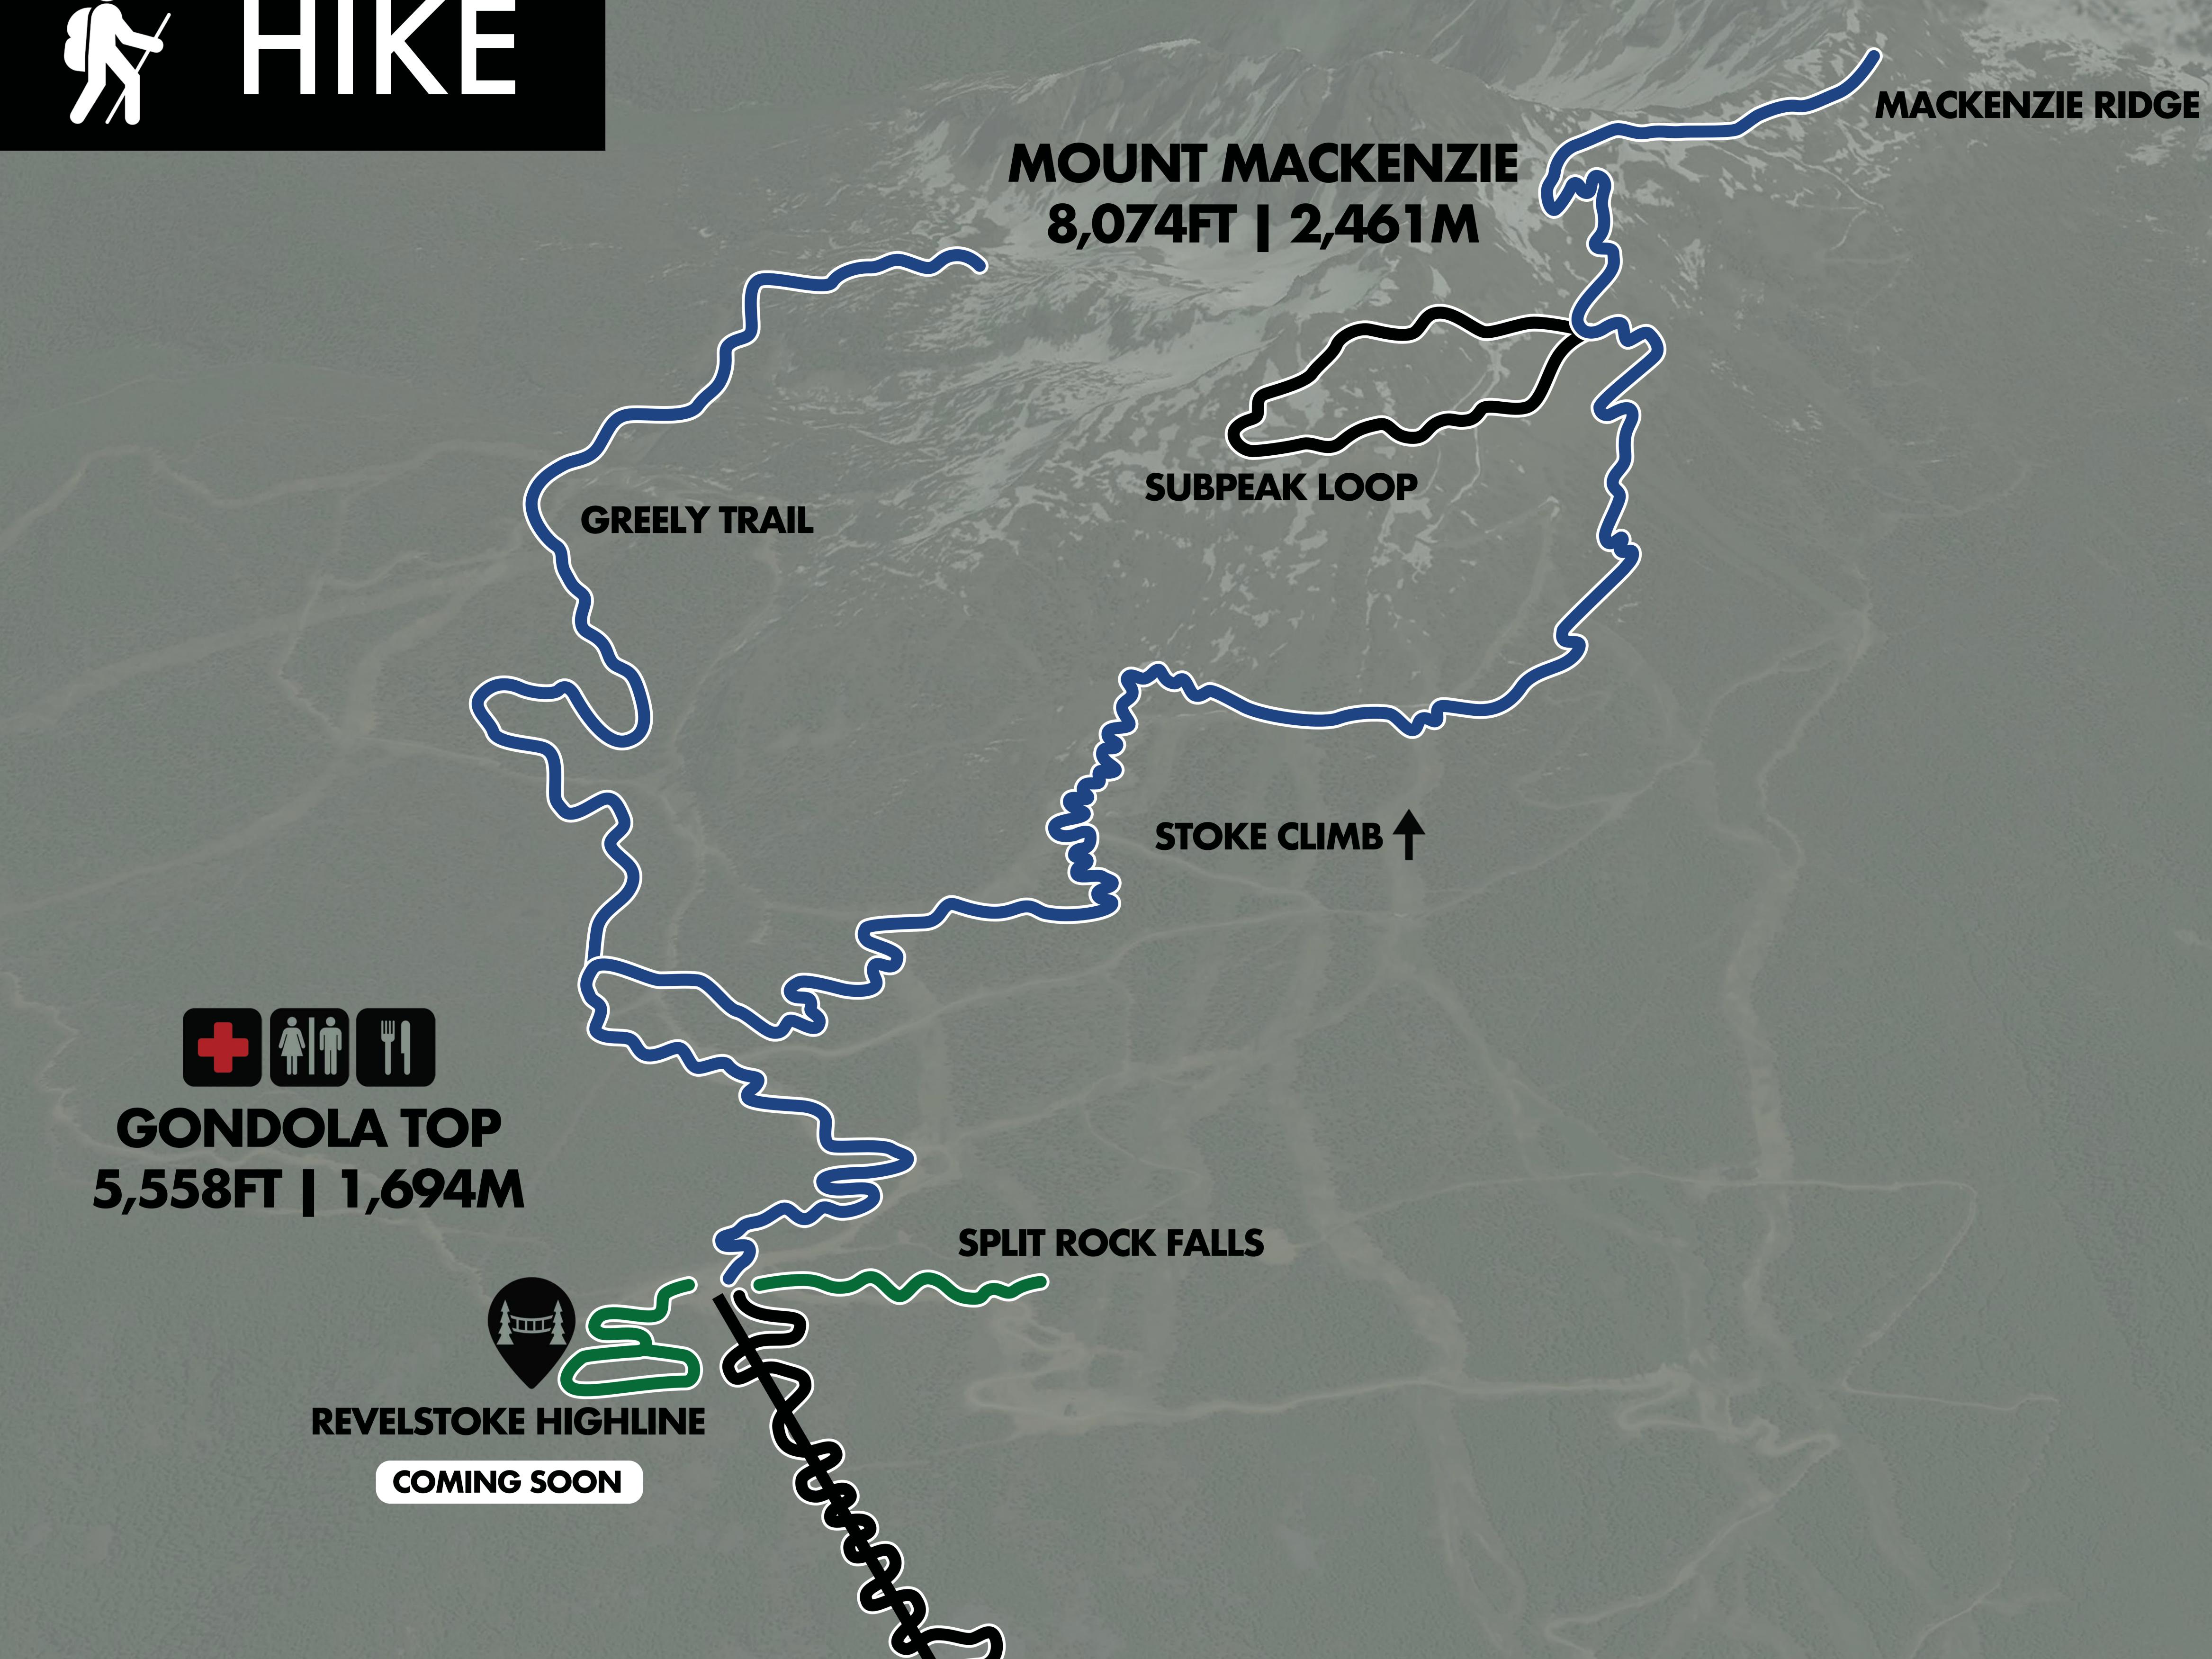

# SUBPEAK LOOP DISTANCE: 1.8KM | ELEV.GAIN: 132M | EST. TIME: 45MIN

KILTHE BANKER DISTANCE: 3.8KM | ELEV.GAIN: 898M | EST. TIME: 2HRS

# **STOKE CLIMB** DISTANCE: 7.0KM | ELEV.GAIN: 518M | EST. TIME: 3HRS

**GREELY TRAIL** DISTANCE: 5.5KM | ELEV.GAIN: 244M | EST. TIME: 2.5HRS

### MACKENZIE RIDGE DISTANCE: 1.8KM | ELEV.GAIN: 80M | EST. TIME: 1.25HRS

# SPLIT ROCK FALLS DISTANCE: 0.6KM | ELEV.GAIN: 13M | EST. TIME: 30MIN

## **REVELSTOKE HIGHLINE** DISTANCE: 0.8KM | ELEV.GAIN: 62M | EST. TIME: 40MIN

\*SUBPEAK LOOP AND MACKENZIE RIDGE TRAILS REQUIRE HIKERS TO COMPLETE THE STOKE CLIMB TRAIL.

COME TEST YOUR AIM AT OUR 9-HOLE DISC GOLF COURSE, JUST A SHORT WALK FROM THE BASE OF THE RESORT.